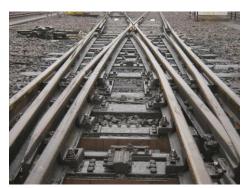

#### Track

Fishplate/Insulated Fishplate Mechanical Operated Point Rail Brace Anti-derailing Guard

#### Construction

Railway Station Equipment Station Building Roof Soundproof Wall Etc.

**Connecting Plate** 

Fishplate Bolt

Fishplate Bolt (in the UK)

Switch Adjuster of Point

Rail Brace

Anti-derailing Guard