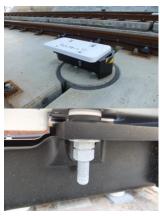

#### Signal

Automatic Train Stop (ATS) Impedance Bond Switch Machine Electric Contacts of Control Panel Etc.

Automatic Train Stop (ATS)

Steel Column Flange Stop

Beam

**Electric Contacts** 

Movable Bracket Band Stop

Impedance Bond