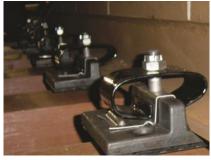

#### Track

Fishplate/Insulated Fishplate Mechanical Operated Point Rail Brace Anti-derailing Guard

#### Construction

Railway Station Equipment Station Building Roof Soundproof Wall Etc.

**Connecting Plate** 

Fishplate Bolt

Fishplate Bolt (in the UK)

Switch Adjuster of Point

Rail Brace

Anti-derailing Guard