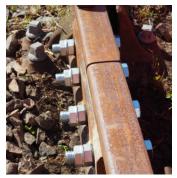

#### Track

Fishplate/Insulated Fishplate Mechanical Operated Point Rail Brace Anti-derailing Guard

#### Construction

Railway Station Equipment Station Building Roof Soundproof Wall Etc.

**Connecting Plate** 

Fishplate Bolt

Fishplate Bolt (in the UK)

Switch Adjuster of Point

Rail Brace

Anti-derailing Guard