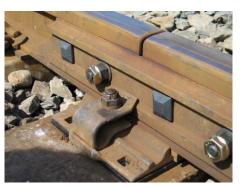

#### Track

Fishplate/Insulated Fishplate Mechanical Operated Point Rail Brace Anti-derailing Guard

#### Construction

Railway Station Equipment Station Building Roof Soundproof Wall Etc.

**Connecting Plate** 

Fishplate Bolt

Fishplate Bolt (in the UK)

Switch Adjuster of Point

Rail Brace

Anti-derailing Guard