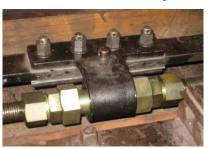

#### Track

Fishplate/Insulated Fishplate Mechanical Operated Point Rail Brace Anti-derailing Guard

#### Construction

Railway Station Equipment Station Building Roof Soundproof Wall Etc.

**Connecting Plate** 

Fishplate Bolt

Fishplate Bolt (in the UK)

Switch Adjuster of Point

Rail Brace

Anti-derailing Guard