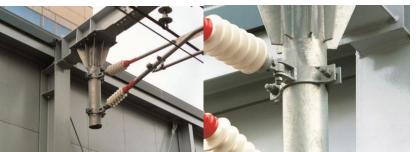

#### Power

Steel Column Flange Stop Stationary Beam Overhead Line Bracket - Band Etc.

Automatic Train Stop (ATS)

Steel Column Flange Stop

Beam

**Electric Contacts** 

Movable Bracket Band Stop

Impedance Bond