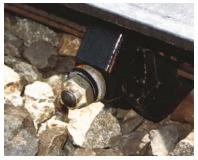

#### Signal

Automatic Train Stop (ATS) Impedance Bond Switch Machine Electric Contacts of Control Panel Etc.

Automatic Train Stop (ATS)

Steel Column Flange Stop

Beam

**Electric Contacts** 

Movable Bracket Band Stop

Impedance Bond