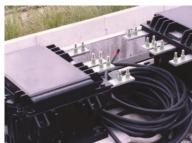

#### Signal

Automatic Train Stop (ATS) Impedance Bond Switch Machine Electric Contacts of Control Panel Etc.

Automatic Train Stop (ATS)

Steel Column Flange Stop

Beam

**Electric Contacts** 

Movable Bracket Band Stop

Impedance Bond