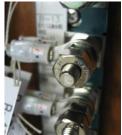

#### Signal

Automatic Train Stop (ATS) Impedance Bond Switch Machine Electric Contacts of Control Panel Etc.

Automatic Train Stop (ATS)

Steel Column Flange Stop

Beam

**Electric Contacts** 

Movable Bracket Band Stop

Impedance Bond